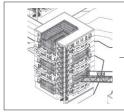

## RELOCATING SPACE FROM THE APARTMENT TO SHARED SPACES

To noted simply adding upon and functions to try and creat community, adding our and the occull whaten as the same time, upon we andecased from the apartments. It has boroup noday, people aften have an extra amount of pure specifically for that once or releas a day we get people over for a procial occusion. This space would therefore function better as thand years instead princip the notion to the production for even lagger gatherings those one of time.

A mix of LPU's proposal and examples of various projects being built in Odo helped decide the ties not fine paraments and how much space would be indicated. For each size, I bedreom, 2 bedreom and 3 bedreom, the average size was found in projects being developed and then looked at how space could be immoved from those. From this little exercise the small aparaments contained in the project vast made.