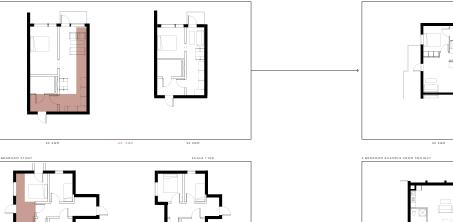

A mix of LPU's proposal and examples of various projects being built in Odo helped decide the ties not fine paraments and how much space would be indicated. For each size, I bedreom, 2 bedreom and 3 bedreom, the average size was found in projects being developed and then looked at how space could be immoved from those. From this little exercise the small aparaments contained in the project vast made.

These apartment types four the most area as these small apartments are the blocker to contribute our constructions of the section of the contribute the apartment to oscillations of the properties the small size, no devictions that have they rather than smaller jack and also complete the contributes on devictions apart may be a readed to complete the social interactions of this projection of the projection of the projection of the projection of the projection and other shared for the projection of the projection and other in training to provide the minimum, but to encountry use of the bared (bitchen and other shared spaces.

the two teatment apartments and used a good percentage or their axia, seet than the obselvationers, as then are more likely two is trabilated by multiple individuals. Since these it chance someone will live here alone they sense likely well get some social interaction with their apartments. Because of this the 2 bedroom apartments have a little more living recupies and enough space for the residents to ear together.