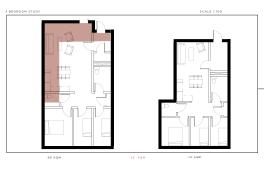

the two teatment apartments and used a good percentage or their axia, seet than the obselvationers, as then are more likely two is trabilated by multiple individuals. Since these it chance someone will live here alone they sense likely well get some social interaction with their apartments. Because of this the 2 bedroom apartments have a little more living recupies and enough space for the residents to ear together.

The close bedown questioners closely lose the last spaceage of a sea. As these peaks to a satisfact of their subsidials long in how a questions it must be not by a set of their subsidials long in how a question as the subsidials long in how a question is the subsidial of the subsidials long in their subsidials of the subsidials of the subsidials of the subsidials of the subsidials in the subsidial subsidials in the subsidial in the subsid