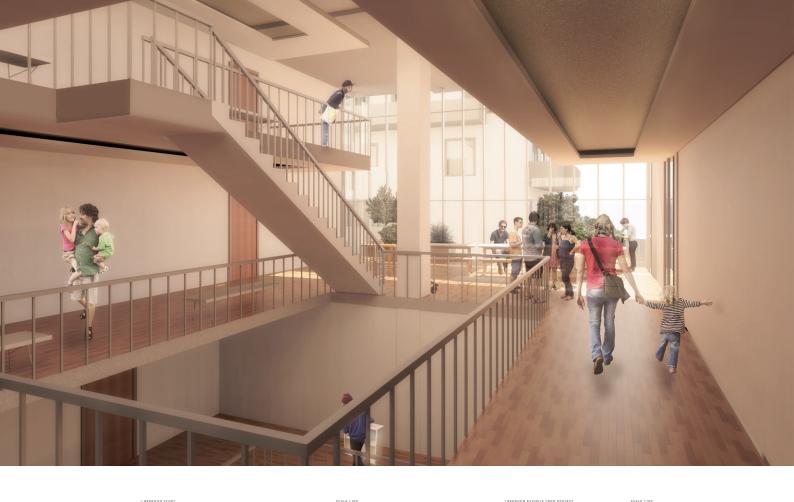

## RELOCATING SPACE FROM THE APARTMENT TO SHARED SPACES

To noted simply adding upon and functions to try and creat community, adding our and the occull whaten as the same time, upon we andecased from the apartments. It has boroup noday, people aften have an extra amount of pure specifically for that once or releas a day we get people over for a procial occusion. This space would therefore function better as thand years instead princip the notion to the production for even lagger gatherings those one of time.